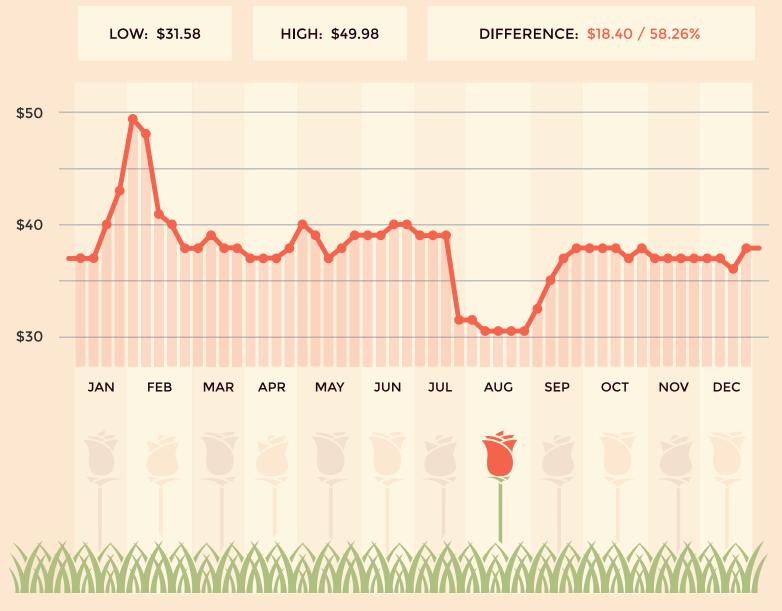

## The Best Time to Buy Red Roses

Average price of five bouquets of 12 red roses from ProFlowers, FTD, Teleflora, 1-800-Flowers, and FromYouFlowers, checked weekly throughout 2016.

| Date                 |         | Average            | % Change        | ProFlowers         | FTD                | Teleflora          | 1-800-Flowers      | FromYouFlowers.com |
|----------------------|---------|--------------------|-----------------|--------------------|--------------------|--------------------|--------------------|--------------------|
| January              | 4       | \$37.58            | n/a             | \$29.99            | \$39.99            | \$57.95            | \$34.99            | \$24.99            |
| January              | 11      | \$37.58            | 0.00%           | \$24.99            | \$39.99            | \$57.95            | \$34.99            | \$29.99            |
| January              | 18      | \$40.58            | 7.98%           | \$24.99            | \$49.99            | \$57.95            | \$34.99            | \$34.99            |
| January              | 25      | \$43.58            | 7.39%           | \$24.99            | \$49.99            | \$57.95            | \$44.99            | \$39.99            |
| February             | 1       | \$49.98            | 14.68%          | \$34.99            | \$49.99            | \$79.95            | \$44.99            | \$39.99            |
| February             | 8       | \$47.85            | -4.26%          | \$34.99            | \$39.99            | \$79.95            | \$44.99            | \$39.34            |
| February             | 15      | \$41.58            | -13.10%         | \$34.99            | \$49.99            | \$57.95            | \$34.99            | \$29.99            |
| February             | 22      | \$40.58            | -2.40%          | \$34.99            | \$49.99            | \$57.95            | \$34.99            | \$24.99            |
| February             | 29      | \$38.58            | -4.93%          | \$24.99            | \$49.99            | \$57.95            | \$34.99            | \$24.99            |
| March                | 7       | \$38.58            | 0.00%           | \$24.99            | \$49.99            | \$57.95            | \$34.99            | \$24.99            |
| March                | 14      | \$39.58            | 2.59%           | \$24.99            | \$49.99            | \$57.95            | \$39.99            | \$24.99            |
| March                | 21      | \$38.58            | -2.53%          | \$24.99            | \$49.99            | \$57.95            | \$34.99            | \$24.99            |
| March                | 28      | \$38.58            | 0.00%           | \$24.99            | \$49.99            | \$57.95            | \$34.99            | \$24.99            |
| April                | 4       | \$37.58            | -2.59%          | \$19.99            | \$49.99            | \$57.95            | \$34.99            | \$24.99            |
| April                | 11      | \$37.58            | 0.00%           | \$19.99            | \$49.99            | \$57.95            | \$34.99            | \$24.99            |
| April                | 18      | \$37.58            | 0.00%           | \$19.99            | \$49.99            | \$57.95            | \$34.99            | \$24.99            |
| April                | 25      | \$38.58            | 2.66%           | \$19.99            | \$49.99            | \$57.95            | \$34.99            | \$29.99            |
| May                  | 2       | \$40.44            | 4.82%           | \$29.99            | \$49.99            | \$57.95            | \$29.99            | \$34.28            |
| May                  | 9       | \$39.58            | -2.12%          | \$29.99            | \$49.99            | \$57.95            | \$34.99            | \$24.99            |
| May                  | 16      | \$37.58            | -5.05%          | \$19.99            | \$49.99            | \$57.95            | \$34.99            | \$24.99            |
| May                  | 23      | \$38.58            | 2.66%           | \$19.99            | \$49.99            | \$57.95            | \$39.99            | \$24.99            |
| May                  | 30      | \$39.58            | 2.59%           | \$29.99            | \$49.99            | \$57.95            | \$34.99            | \$24.99            |
| June                 | 6       | \$39.58            | 0.00%           | \$29.99            | \$49.99            | \$57.95            | \$34.99            | \$24.99            |
| June                 | 13      | \$39.58            | 0.00%           | \$29.99            | \$49.99            | \$57.95            | \$34.99            | \$24.99            |
| June                 | 20      | \$40.58            | 2.53%           | \$29.99            | \$49.99            | \$57.95            | \$39.99            | \$24.99            |
| June                 | 27      | \$40.58            | 0.00%           | \$29.99            | \$49.99            | \$57.95            | \$39.99            | \$24.99            |
| July                 | 4       | \$39.58            | -2.46%          | \$29.99            | \$49.99            | \$57.95            | \$34.99            | \$24.99            |
| July                 | 11      | \$39.58            | 0.00%           | \$29.99            | \$49.99            | \$57.95            | \$34.99            | \$24.99            |
| July                 | 18      | \$39.58            | 0.00%           | \$29.99            | \$49.99            | \$57.95            | \$34.99            | \$24.99            |
| July                 | 25      | \$32.58            | -17.68%         | \$29.99            | \$19.99            | \$57.95            | \$29.99            | \$24.99            |
| August               | 1       | \$32.58            | 0.00%           | \$19.99            | \$19.99            | \$57.95            | \$39.99            | \$24.99            |
| August               | 8       | \$31.58            | -3.07%          | \$19.99            | \$19.99            | \$57.95            | \$34.99            | \$24.99            |
| August               | 15      | \$31.58            | 0.00%           | \$19.99            | \$19.99            | \$57.95            | \$34.99            | \$24.99            |
| August               | 22      | \$31.58            | 0.00%           | \$19.99            | \$19.99            | \$57.95            | \$34.99            | \$24.99            |
| August               | 29      | \$31.58            | 0.00%           | \$19.99            | \$19.99            | \$57.95            | \$34.99            | \$24.99            |
| September            | 5       | \$33.58            | 6.33%           | \$19.99            | \$29.99            | \$57.95            | \$34.99            | \$24.99            |
| September            | 12      | \$35.58            | 5.96%           | \$19.99            | \$39.99            | \$57.95            | \$34.99            | \$24.99            |
| September            | 19      | \$37.58            | 5.62%           | \$29.99            | \$39.99            | \$57.95            | \$34.99            | \$24.99            |
| September            | 26      | \$38.58            | 2.66%           | \$29.99            | \$39.99            | \$57.95            | \$39.99            | \$24.99            |
| October              | 3       | \$38.58            | 0.00%           | \$29.99            | \$39.99            | \$57.95            | \$39.99            | \$24.99            |
| October              | 10      | \$38.58            | 0.00%           | \$29.99            | \$39.99            | \$57.95            | \$39.99            | \$24.99            |
| October              | 17      | \$38.58            | 0.00%           | \$29.99            | \$39.99            | \$57.95            | \$39.99            | \$24.99            |
| October              | 24      | \$37.58            | -2.59%          | \$29.99            | \$39.99            | \$57.95            | \$34.99            | \$24.99            |
| October              | 31      | \$38.58            | 2.66%           | \$29.99            | \$39.99            | \$57.95            | \$39.99            | \$24.99            |
| November             | 7       | \$37.58            | -2.59%          | \$29.99            | \$39.99            | \$57.95            | \$34.99            | \$24.99            |
| November             | 14      | \$37.58            | 0.00%           | \$29.99            | \$39.99            | \$57.95            | \$34.99            | \$24.99            |
| November<br>November | 21      | \$37.58            | 0.00%           | \$29.99            | \$39.99            | \$57.95            | \$34.99            | \$24.99            |
| December             | 28<br>5 | \$37.58<br>\$37.58 | 0.00%           | \$29.99<br>\$29.99 | \$39.99<br>\$39.99 | \$57.95            | \$34.99            | \$24.99            |
| December             | 5       | \$37.58            | 0.00%           | \$29.99            | \$39.99            | \$57.95<br>\$57.95 | \$34.99            | \$24.99            |
|                      | 12      | \$36.58            |                 | \$29.99            | \$39.99            | \$57.95            | \$34.99            | \$24.99            |
| December<br>December | 26      | \$38.58            | -2.66%<br>5.47% | \$29.99            | \$39.99            | \$57.95<br>\$57.95 | \$29.99<br>\$39.99 | \$24.99<br>\$24.99 |
| December             | 20      | 00.00              | J.47 /0         | 727.79             | JJJ.79             | Ψ.7.55             | 439.99             | Ψ24.33             |